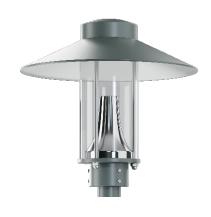

#### Fixture GAMMA LED 36 S

#### PRODUCT DESCRIPTION

Modern fixture with a universal form, adapted to be mounted on a post at a height of 4-5 m. Body made of die-cast aluminum forms the grounds for a UV-resistant PMMA lamp-shade and its canopy, which is also a reflector. Energy-saving IP 65 LED module with a variety of light distributions. The whole is fastened together by an assembly frame. Lamp-shade made of transparent, UV-resistant PMMA or PC - on request.