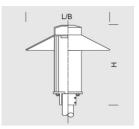

### ON ORDER

<sup>\*\*</sup>on special order

| INDEX           | NAME           | <b>DIMENSIONS</b> [cm] | SOURCE OF LIGHT |      | FIXTURE |    |      | WIND   | WEIGHT |     |
|-----------------|----------------|------------------------|-----------------|------|---------|----|------|--------|--------|-----|
|                 |                | L/B/H                  | W               | lm   | Im / W  | W  | lm   | lm / W | m²     | kg  |
| 195-1111-000068 | GAMMA LED 36 S | 56/56/65               | 32              | 4900 | 154     | 36 | 3550 | 98,5   | 0,10   | 4,5 |