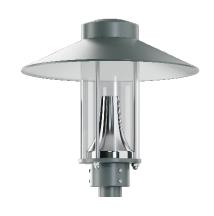

#### PRODUCT DESCRIPTION

Modern fixture with a universal form, adapted to be mounted on a post at a height of 4-5 m. Body made of die-cast aluminum forms the grounds for a UV-resistant PMMA lamp-shade and its canopy, which is also a reflector. Energy-saving IP 65 LED module with a variety of light distributions. The whole is fastened together by an assembly frame. Lamp-shade made of transparent, UV-resistant PMMA or PC - on request.

#### **MECHANICAL DATA**

Foundation 
Column/body material Aluminium

Lampshade PMMA

Metal color