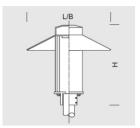

## ON ORDER

2700°K 300 mA 5000°K 1050 mA

<sup>\*\*</sup>on special order

| INDEX           | NAME            | <b>DIMENSIONS</b> [cm] | SOURCE OF LIGHT |      | FIXTURE |    |      | WIND   | WEIGHT |     |
|-----------------|-----------------|------------------------|-----------------|------|---------|----|------|--------|--------|-----|
|                 |                 | L/B/H                  | W               | lm   | Im / W  | W  | lm   | Im / W | m²     | kg  |
| 195-1111-000069 | GAMMA LED 36 AS | 56/56/65               | 32              | 4900 | 154     | 36 | 3550 | 98,5   | 0,10   | 4,5 |