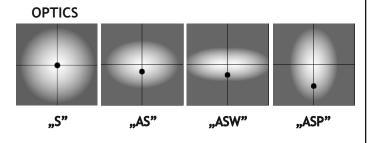

### **TECHNICAL SPECIFICATIONS**

| Voltage                | 230 V                             |
|------------------------|-----------------------------------|
| Source power / fixture | Recommended: Integrated 51 W/60 W |
| Lifetime               | 70.000 h LB 80/20                 |
| Optics                 | S AS ASP ASW                      |
| Ambient temperature    | -30 ÷ +45                         |
| Light color            | 4000 3000 *                       |
| Ingress Protection     | IP65                              |
| Protection class       |                                   |
| CE                     | Yes                               |
|                        |                                   |