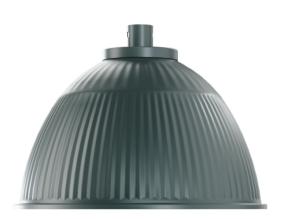

## **PRODUCT DESCRIPTION**

Classic arm mount luminaire, fi-60 mm at a height of 5-8 m. The aluminum body is a sealed chamber, closed with a plate, on which a sealed LED module with lenses of selected optics is mounted on the glass side, and a heat sink and power supply on the inside. The chamber is connected to the top rosette, which, in addition to its decorative function, is a mounting bracket. The glass is made of clear or frosted glass.