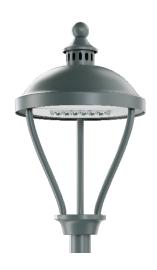

## Fixture ARIA BIS 24

#### PRODUCT DESCRIPTION

Classic fixture adapted for mounting directly at a post with 60mm diameter or in arm-system - Aria, Aria Bis at a height of 3-4 m, Aria Plus at a height of 5-6m. Aluminum body forms a sealed chamber for fittings closed with a plate and a sealed tight LED module (with the lens) attached to it at the lampshade's side. The chamber is seated on shaped profiles connected to its lower rosette, which serves as a mounting for the fixture on a post.