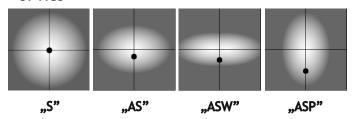

#### **TECHNICAL SPECIFICATIONS**

| Voltage                | 230 V                              |
|------------------------|------------------------------------|
| Source power / fixture | Recommended: Integrated 24 W/ 30 W |
| Lifetime               | 70.000 h LB 80/20                  |
| Optics                 | S AS ASP ASW                       |
| Ambient temperature    | -30 ÷ +45                          |
| Light color            | <b>4</b> 000 <b>*</b>              |
| Ingress Protection     | IP65                               |
| Protection class       | I II *                             |
| CE                     | Tak                                |